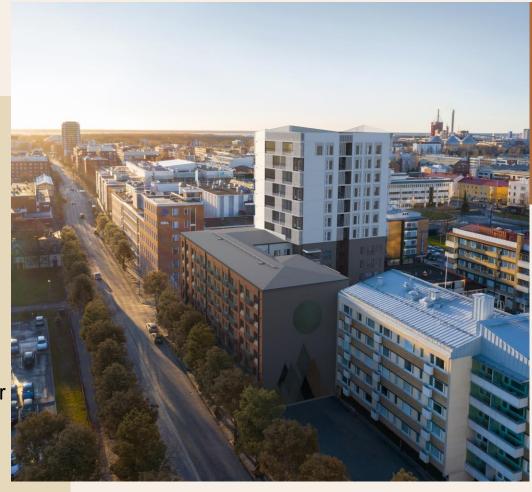

# Jyväskylä Kalevankatu 8-10

- Management contracting project at Kalevankatu 8-10.
- Building is located in the city center of Jyväskylä
- Apartment area : 4600 m²
- Liiketila: 270 m²
- Floor area: 6390 k-m<sup>2</sup>
- Parking spaces 30
- The property is located on an optional rental plot
- Target schedule: Plan confirmed 2020, the start of construction work fall 2021 – spring 2022, the completion of the site 2023.