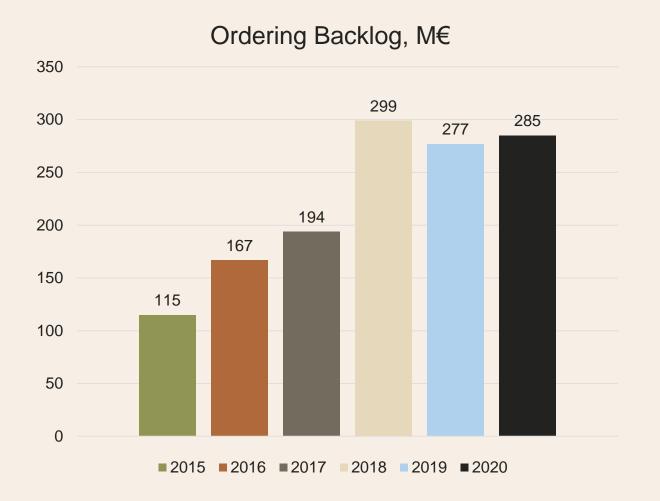

# Key Figures 31.12.2020

# **Key Figures 31.12.2020**

- 80% of our production is selfdeveloped apartment building construction.
- Our order backlog is at a very good level.
- We have 660,000 km<sup>2</sup> of plots with a secured land use planning or under zoning.
- Our plot reserve enables the construction of approximately 130,000 m² of floor area per year.