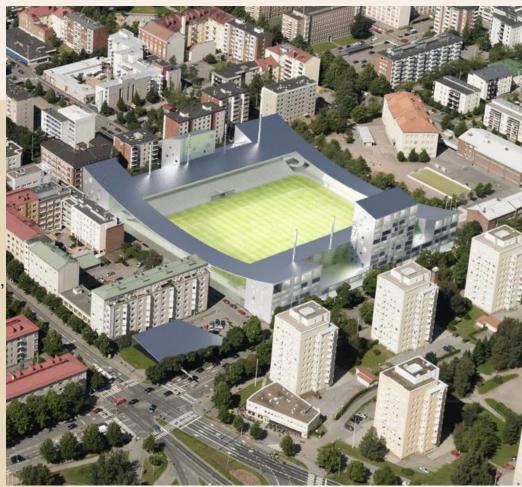

# Tammela Stadium, Tampere

- Tammela Stadium is located in the city center of Tampere, surrounded by urban residential blocks.
- Management contracting project at Salhojankatu 1 and 2.
- Apartment area 6593 m² ja Floor area 8510 m².
- Parking spaces 57 in the parking garage
- The property is located on a rental plot
- Target schedule: Plan confirmed, the start of construction work fall/2021 ja the completion of the project 12/2023