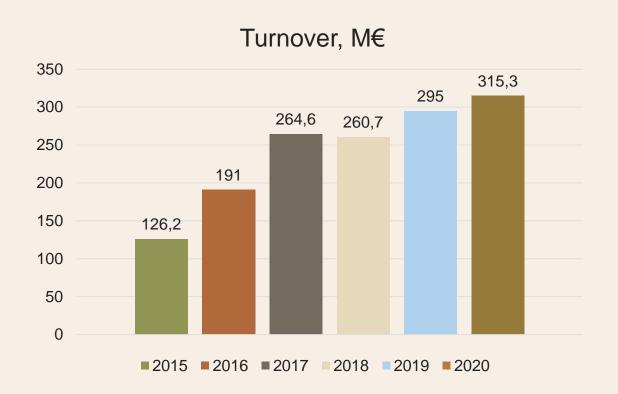

# Key Figures 31.12.2020

# **Key Figures 31.12.2020**

- 80% of our production is selfdeveloped apartment building construction.
- Our order backlog is at a very good level.
- We have 660,000 km<sup>2</sup> of plots with a secured land use planning or under zoning.
- Our plot reserve enables the construction of approximately 130,000 m² of floor area per year.