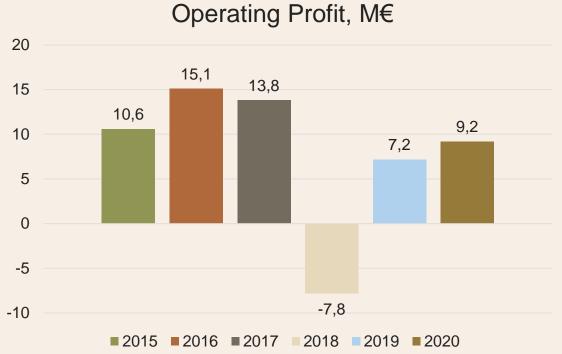

# Key Figures 31.12.2020

# **Key Figures 31.12.2020**

- 80% of our production is selfdeveloped apartment building construction.
- Our order backlog is at a very good level.
- We have 660,000 km<sup>2</sup> of plots with a secured land use planning or under zoning.
- Our plot reserve enables the construction of approximately 130,000 m² of floor area per year.