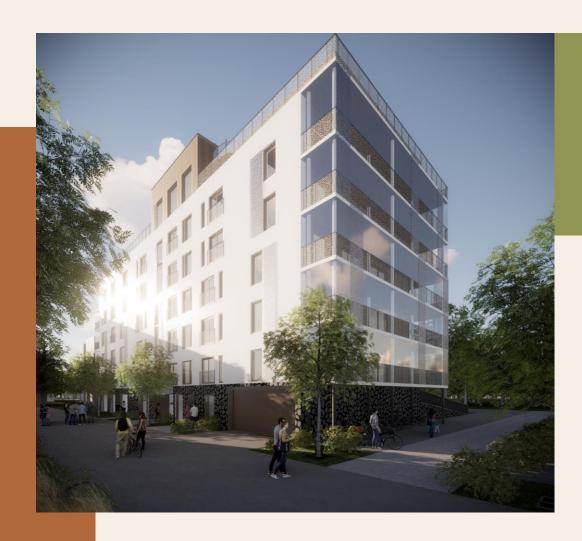

# Monumentti Vallila, Helsinki

- Vallilan Monumentti is a 14-storey apartment building built on the edge of the Vallila area. It is the first of five new buildings to be built in the area.
- A total of five residential apartment buildings will be built in Vallilan Salaisuus. A 12-storey Hitas owner-occupied house Siluetti and 7-storey houses Fikka and Piilo will be built next to Vallilan Monumentti. The fifth building, Jemma, will be constructed in cooperation with FIM. In addition to the residential buildings, an underground parking facility (155 parking spaces) will be built.
- Vallilan Monumentti comprises 70 apartments, from 27 m² studios to 95 m² apartments.
- Construction work began in January 2021 and the building is expected to be completed by the end of 2022.
- Vallilan Salaisuus will include a total of about 230 new apartments by 2023.