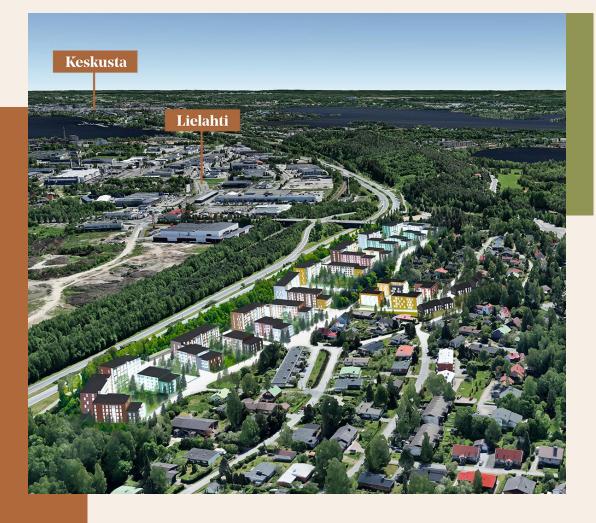

## Santalahti Tampere

- Old industrial site ranging over 1 km, consisting of 4 separate areas named after the old landmark factories/commercial buildings.
- Located close to the city centre, Särkänniemi Amusement Park and Lake Näsijärvi.
- Two areas built in co-operation with YH-Kodit Oy and one area will be built by Pohjola Rakennus on its own.
- Pohjola Rakennus will construct over 1300 apartments ranging from 20 ministudios and loft apartments to 4-bedroom penthouses. Apartments should be ready by 2025.
- New tram-line will go through the area from 2023.
- Currently six ongoing sites, whole project ready in 2023-2025.