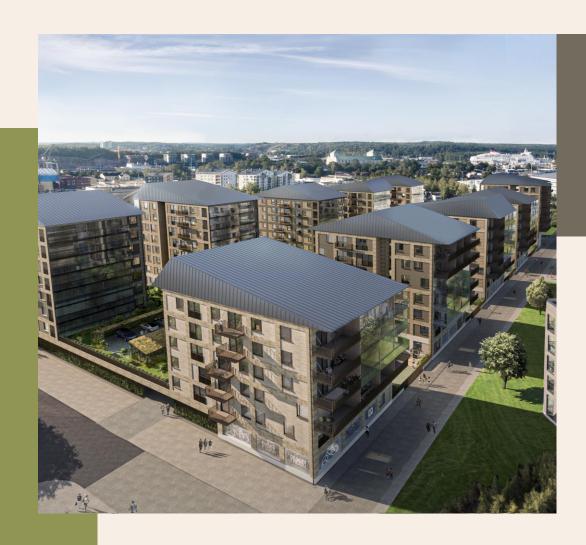

## Kaleva Park Tampere

- Kaleva is Tampere's most preferred area in new residential development
- Six buildings, ranging from 7 to 12 floors
- Close to schools and universities, next-door to groceries' store and along the new tram line
- Zoning was completed in summer 2019
- Puisto-Kalevan Kärki and Puisto-Kalevan Kastanja are expected to be completed in the spring 2022.