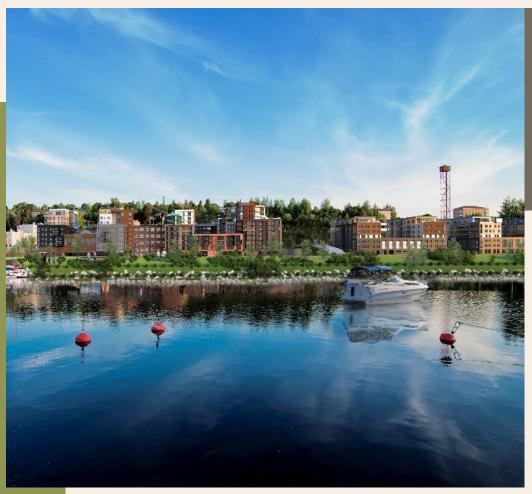

## Santalahti Tampere

- Old industrial site ranging over 1 km, consisting of 4 separate areas named after the old landmark factories/commercial buildings.
- Located close to the city centre, Särkänniemi Amusement Park and Lake Näsijärvi.
- Two areas built in co-operation with YH-Kodit Oy and one area will be built by Pohjola Rakennus on its own.
- Pohjola Rakennus will construct over 1300 apartments ranging from 20 ministudios and loft apartments to 4-bedroom penthouses. Apartments should be ready by 2025.
- New tram-line will go through the area from 2023.
- Currently six ongoing sites, whole project ready in 2023-2025.