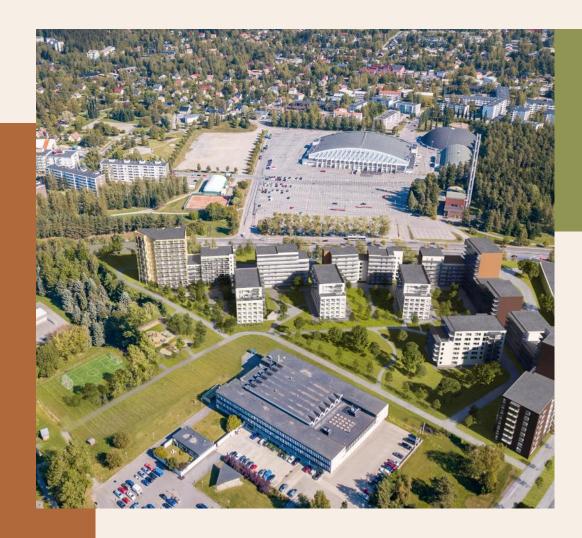

## Kaleva Park Tampere

- Kaleva is Tampere's most preferred area in new residential development
- Six buildings, ranging from 7 to 12 floors
- Close to schools and universities, next-door to groceries' store and along the new tram line
- Zoning was completed in summer 2019
- Puisto-Kalevan Kärki and Puisto-Kalevan Kastanja are expected to be completed in the spring 2022.