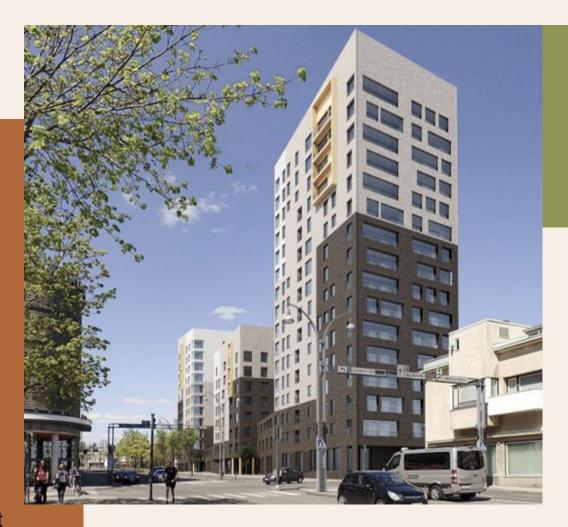

# Monumentti Vallila, Helsinki

- Vallilan Monumentti is a 14-storey apartment building built on the edge of the Vallila area. It is the first of five new buildings to be built in the area.
- A total of five residential apartment buildings will be built in Vallilan Salaisuus. A 12-storey Hitas owner-occupied house Siluetti and 7-storey houses Fikka and Piilo will be built next to Vallilan Monumentti. The fifth building, Jemma, will be constructed in cooperation with FIM. In addition to the residential buildings, an underground parking facility (155 parking spaces) will be built.
- Vallilan Monumentti comprises 70 apartments, from 27 m² studios to 95 m² apartments.
- Construction work began in January 2021 and the building is expected to be completed by the end of 2022.
- Vallilan Salaisuus will include a total of about 230 new apartments by 2023.